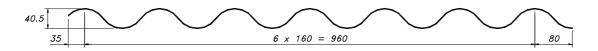

# SAB 42/960

| Gauge   | Weight                  |
|---------|-------------------------|
| 0,75 mm | 7,67 kg/m <sup>2</sup>  |
| 0,88 mm | 8,99 kg/m <sup>2</sup>  |
| 1,00 mm | 10,22 kg/m <sup>2</sup> |