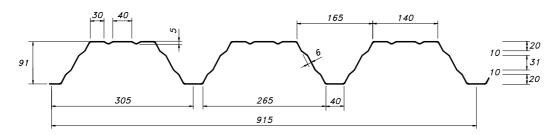

## **SAB 89R/915**

| Gauge   | Weight                  |
|---------|-------------------------|
| 0,75 mm | 8,04 kg/m <sup>2</sup>  |
| 0,88 mm | 9,44 kg/m <sup>2</sup>  |
| 1,00 mm | 10,72 kg/m <sup>2</sup> |
| 1,13 mm | 12,12 kg/m <sup>2</sup> |
| 1,25 mm | 13,41 kg/m <sup>2</sup> |