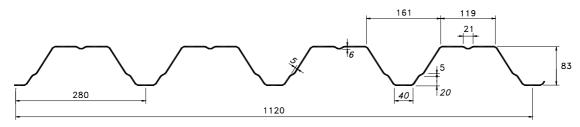

## SAB 85R/1120

| Gauge   | Weight                  |
|---------|-------------------------|
| 0,75 mm | 7,89 kg/m <sup>2</sup>  |
| 0,88 mm | 9,25 kg/m <sup>2</sup>  |
| 1,00 mm | 10,51 kg/m <sup>2</sup> |
| 1,13 mm | 11,88 kg/m <sup>2</sup> |
| 1,25 mm | 13,14 kg/m <sup>2</sup> |
| 1,50 mm | 15,77 kg/m <sup>2</sup> |