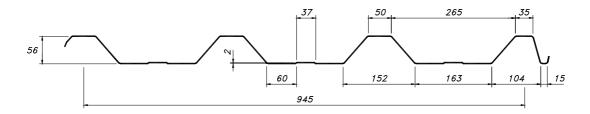

# **SAB 58KD/945-S**

| Gauge   | Weight                  |
|---------|-------------------------|
| 0,63 mm | 6,54 kg/m <sup>2</sup>  |
| 0,75 mm | 7,79 kg/m <sup>2</sup>  |
| 0,88 mm | 9,14 kg/m <sup>2</sup>  |
| 1,00 mm | 10,38 kg/m <sup>2</sup> |