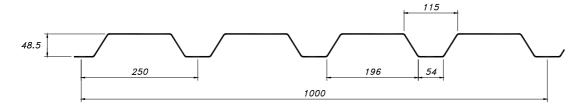

# **SAB 50/1000**

| Gauge   | Weight                 |
|---------|------------------------|
| 0,63 mm | 6,18 kg/m <sup>2</sup> |
| 0,75 mm | 7,36 kg/m <sup>2</sup> |
| 0,88 mm | 8,64kg/m <sup>2</sup>  |
| 1,00 mm | 9,81 kg/m <sup>2</sup> |