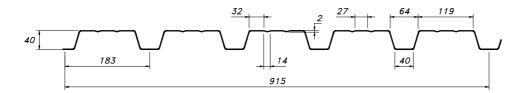

## **SAB 40R/915**

| Gauge   | Weight                  |
|---------|-------------------------|
| 0,75 mm | 8,04 kg/m <sup>2</sup>  |
| 0,88 mm | 9,44 kg/m <sup>2</sup>  |
| 1,00 mm | 10,72 kg/m <sup>2</sup> |
| 1,13 mm | 12,12 kg/m <sup>2</sup> |
| 1,25 mm | 13,41 kg/m <sup>2</sup> |