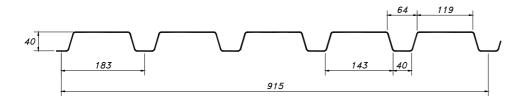

## **SAB 40/915**

| Gauge   | Weight                  |
|---------|-------------------------|
| 0,63 mm | 6,76 kg/m <sup>2</sup>  |
| 0,75 mm | 8,04 kg/m <sup>2</sup>  |
| 0,88 mm | 9,44 kg/m <sup>2</sup>  |
| 1,00 mm | 10,72 kg/m <sup>2</sup> |