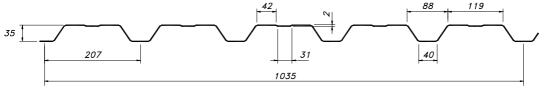

## SAB 35R/1035

| Gauge   | Weight                  |
|---------|-------------------------|
| 0,75 mm | 7,11 kg/m <sup>2</sup>  |
| 0,88 mm | 8,34 kg/m <sup>2</sup>  |
| 1,00 mm | 9,48 kg/m <sup>2</sup>  |
| 1,13 mm | 10,71 kg/m <sup>2</sup> |
| 1,25 mm | 11,85 kg/m <sup>2</sup> |