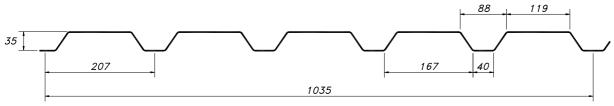

## SAB 35/1035

| Gauge   | Weight                 |
|---------|------------------------|
| 0,63 mm | 5,97 kg/m²             |
| 0,75 mm | 7,11 kg/m <sup>2</sup> |
| 0,88 mm | 8,34 kg/m <sup>2</sup> |
| 1,00 mm | 9,48 kg/m <sup>2</sup> |