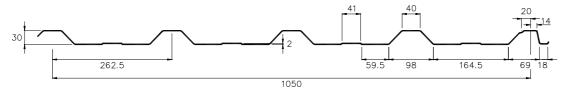

## SAB 30KD/1050-S

| Gauge   | Weight                 |
|---------|------------------------|
| 0,63 mm | 5,89 kg/m <sup>2</sup> |
| 0,75 mm | 7,01 kg/m <sup>2</sup> |
| 0,88 mm | 8,22 kg/m <sup>2</sup> |
| 1,00 mm | 9,35 kg/m <sup>2</sup> |