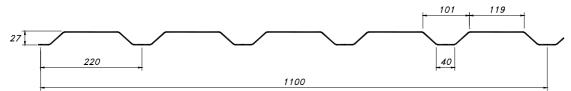

# **SAB 30/1100**

| Gauge   | Weight                 |
|---------|------------------------|
| 0,63 mm | 5,62 kg/m <sup>2</sup> |
| 0,75 mm | 6,69 kg/m <sup>2</sup> |
| 0,88 mm | 7,85 kg/m <sup>2</sup> |
| 1,00 mm | 8,92 kg/m <sup>2</sup> |