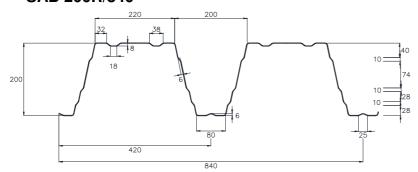

## **SAB 200R/840**

| Gauge   | Weight                  |
|---------|-------------------------|
| 0,75 mm | 10,51 kg/m²             |
| 0,88 mm | 12,34 kg/m <sup>2</sup> |
| 1,00 mm | 14,02 kg/m <sup>2</sup> |
| 1,13 mm | 15,84 kg/m <sup>2</sup> |
| 1,25 mm | 17,52 kg/m <sup>2</sup> |
| 1,50 mm | 21,03 kg/m <sup>2</sup> |