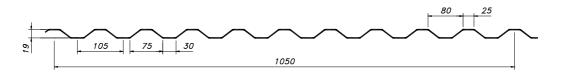

# SAB 19KD/1050

| Gauge   | Weight                 |
|---------|------------------------|
| 0,63 mm | 5,89 kg/m²             |
| 0,75 mm | 7,01 kg/m <sup>2</sup> |
| 0,88 mm | 8,22 kg/m <sup>2</sup> |
| 1,00 mm | 9,35 kg/m²             |