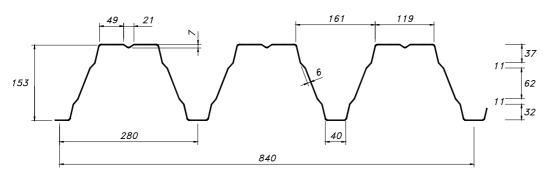

## SAB 153R/840

| Gauge   | Weight                  |
|---------|-------------------------|
| 0,75 mm | 10,51 kg/m <sup>2</sup> |
| 0,88 mm | 12,34 kg/m <sup>2</sup> |
| 1,00 mm | 14,02 kg/m <sup>2</sup> |
| 1,13 mm | 15,84 kg/m <sup>2</sup> |
| 1,25 mm | 17,52 kg/m <sup>2</sup> |
| 1,50 mm | 21,03 kg/m <sup>2</sup> |