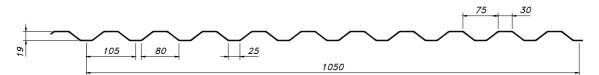

# SAB 19/1050

| Gauge   | Weight                 |
|---------|------------------------|
| 0,63 mm | 5,89 kg/m <sup>2</sup> |
| 0,75 mm | 7,01 kg/m <sup>2</sup> |
| 0,88 mm | 8,22 kg/m <sup>2</sup> |
| 1,00 mm | 9,35 kg/m <sup>2</sup> |