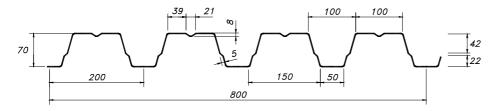

## **SAB 70R/800**

| Gauge   | Weight                  |
|---------|-------------------------|
| 0,75 mm | 9,20 kg/m <sup>2</sup>  |
| 0,88 mm | 10,79 kg/m <sup>2</sup> |
| 1,00 mm | 12,27 kg/m <sup>2</sup> |
| 1,13 mm | 13,86 kg/m <sup>2</sup> |
| 1,25 mm | 15,33 kg/m <sup>2</sup> |