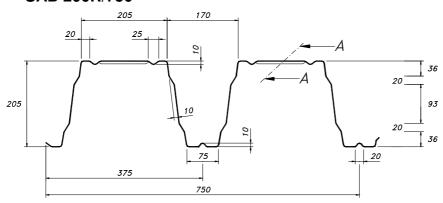

#### SAB 200R/750

| Gauge   | Weight                  |
|---------|-------------------------|
| 0,75 mm | 11,78 kg/m²             |
| 0,88 mm | 13,82 kg/m <sup>2</sup> |
| 1,00 mm | 15,70 kg/m <sup>2</sup> |
| 1,13 mm | 17,74 kg/m <sup>2</sup> |
| 1,25 mm | 19,63 kg/m <sup>2</sup> |
| 1,50 mm | 23,55 kg/m <sup>2</sup> |