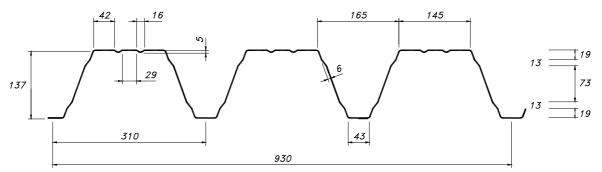

# **PRODUCT CERTIFICATE**

SAB 135R/930

| Gauge   | Weight                  |
|---------|-------------------------|
| 0,75 mm | 9,50 kg/m <sup>2</sup>  |
| 0,88 mm | 11,14 kg/m <sup>2</sup> |
| 1,00 mm | 12,66 kg/m <sup>2</sup> |
| 1,13 mm | 14,31 kg/m <sup>2</sup> |
| 1,25 mm | 15,83 kg/m <sup>2</sup> |
| 1,50 mm | 18,99 kg/m <sup>2</sup> |