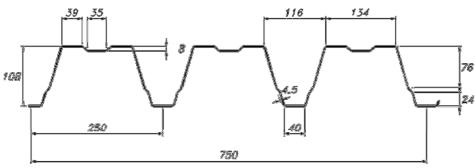

# PRODUCT CERTIFICATE

| Gauge   | Weight                  |
|---------|-------------------------|
| 0,75 mm | 9,81 kg/m <sup>2</sup>  |
| 0,88 mm | 11,51 kg/m <sup>2</sup> |
| 1,00 mm | 13,08 kg/m <sup>2</sup> |
| 1,13 mm | 14,78 kg/m <sup>2</sup> |
| 1,25 mm | 16,35 kg/m <sup>2</sup> |
| 1,50 mm | 19,63 kg/m <sup>2</sup> |