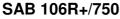

# PRODUCT CERTIFICATE

| Gauge   | Weight                  |
|---------|-------------------------|
| 0,75 mm | 9,81 kg/m <sup>2</sup>  |
| 0,88 mm | 11,51 kg/m <sup>2</sup> |
| 1,00 mm | 13,08 kg/m <sup>2</sup> |
| 1,13 mm | 14,78 kg/m <sup>2</sup> |
| 1,25 mm | 16,35 kg/m <sup>2</sup> |
| 1,50 mm | 19,63 kg/m <sup>2</sup> |