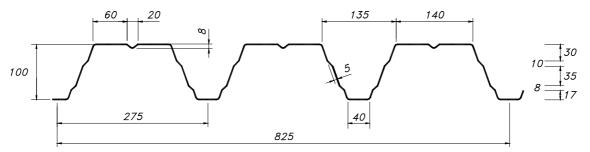

# SAB 100R/825

| Gauge   | Weight                  |
|---------|-------------------------|
| 0,75 mm | 8,92 kg/m <sup>2</sup>  |
| 0,88 mm | 10,47 kg/m <sup>2</sup> |
| 1,00 mm | 11,89 kg/m <sup>2</sup> |
| 1,13 mm | 13,44 kg/m <sup>2</sup> |
| 1,25 mm | 14,87 kg/m <sup>2</sup> |