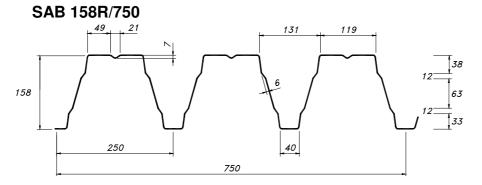

# **PRODUCT CERTIFICATE**



| Gauge   | Weight                  |
|---------|-------------------------|
| 0,75 mm | 11,78 kg/m <sup>2</sup> |
| 0,88 mm | 13,82 kg/m <sup>2</sup> |
| 1,00 mm | 15,70 kg/m <sup>2</sup> |
| 1,13 mm | 17,74 kg/m <sup>2</sup> |
| 1,25 mm | 19,63 kg/m <sup>2</sup> |
| 1,50 mm | 23,55 kg/m <sup>2</sup> |

### STEEL GRADE

S-320 GD+Z / ZM / ZA / AZ

## QUALITY CONTROLE

We guarantee that the product has been produced according the valid standards and directives

#### **REACTION TO FIRE**

Incombustible, class A1 according to EN 13501-1.

#### SPANS

Depend on wind loads, deflection limitations and safety factors. See our SAB-brochure for more information

#### **STANDARDS**

Production according ISO 9001, ISO 14001 and BES 6001 CE-marking and Declaration of Performance according EN 1090 Tol